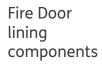

- Standard Door no greater than 10mm off the bottom.
- Fire Door with a Drop down threshold fitted no greater than 10mm off the bottom.
- Fire Door without a Drop down threshold fitted no greater than 3mm off the bottom.

## Lining components