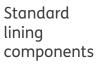

## **Dimensions**

Frame dimensions and structural openings

| Door<br>Width | Lining<br>Thickness | Fitting<br>Tolerance | Overall Door<br>Kit Width | Structural<br>Opening Width |
|---------------|---------------------|----------------------|---------------------------|-----------------------------|
| 533mm (21")   | 32mm                | 3mm                  | 603mm                     | 613mm                       |
| 610mm (24")   | 32mm                | 3mm                  | 680mm                     | 690mm                       |
| 686mm (27")   | 32mm                | 3mm                  | 756mm                     | 766mm                       |
| 762mm (30")   | 32mm                | 3mm                  | 832mm                     | 842mm                       |
| 813mm (32")   | 32mm                | 3mm                  | 883mm                     | 893mm                       |
| 838mm (33")   | 32mm                | 3mm                  | 908mm                     | 918mm                       |
| 526mm         | 32mm                | 3mm                  | 596mm                     | 606mm                       |
| 626mm         | 32mm                | 3mm                  | 696mm                     | 706mm                       |
| 726mm         | 32mm                | 3mm                  | 796mm                     | 806mm                       |
| 826mm         | 32mm                | 3mm                  | 896mm                     | 906mm                       |
| 926mm         | 32mm                | 3mm                  | 996mm                     | 1006mm                      |

The fitting tolerance relates to the gap between the door and the lining, this gap should be no greater than 3mm on each side.

The lining will need to be cut down in accordance to individual floor coverings, ensuring the gap under the door is:

All internal Simpli Doorsets are supplied with a 13mm default undercut.