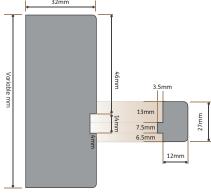

## **Dimensions**

Frame dimensions and structural openings

| Door<br>Width | Lining<br>Thickness | Fitting<br>Tolerance | Overall Door<br>Kit Width | Structural<br>Opening Width |
|---------------|---------------------|----------------------|---------------------------|-----------------------------|
| 533mm (21")   | 32mm                | 3mm                  | 603mm                     | 613mm                       |
| 610mm (24")   | 32mm                | 3mm                  | 680mm                     | 690mm                       |
| 686mm (27")   | 32mm                | 3mm                  | 756mm                     | 766mm                       |
| 762mm (30")   | 32mm                | 3mm                  | 832mm                     | 842mm                       |
| 813mm (32")   | 32mm                | 3mm                  | 883mm                     | 893mm                       |
| 838mm (33")   | 32mm                | 3mm                  | 908mm                     | 918mm                       |
| 526mm         | 32mm                | 3mm                  | 596mm                     | 606mm                       |
| 626mm         | 32mm                | 3mm                  | 696mm                     | 706mm                       |
| 726mm         | 32mm                | 3mm                  | 796mm                     | 806mm                       |
| 826mm         | 32mm                | 3mm                  | 896mm                     | 906mm                       |
| 926mm         | 32mm                | 3mm                  | 996mm                     | 1006mm                      |

The fitting tolerance relates to the gap between the door and the lining, this gap should be no greater than 3mm on each side.

The lining will need to be cut down in accordance to individual floor coverings, ensuring the gap under the door is:

All internal Simpli Doorsets are supplied with a 13mm default undercut.

## Lining components