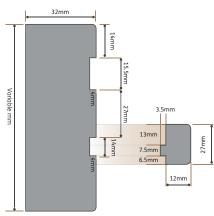

- Standard Door no greater than 10mm off the bottom.
- Fire Door with a Drop down threshold fitted no greater than 10mm off the bottom.
- Fire Door without a Drop down threshold fitted no greater than 3mm off the bottom.

## Lining components