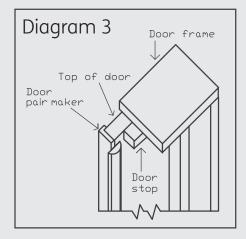

pair maker when closing, remove the door pair maker and plane a small amount off from the door edge. Temporarily refit the door pair maker and check for the correct fit.

Glue and pin the door pair maker to the door edge ensuring the door pair maker is flush with the top and bottom of the door. Diagram 3.