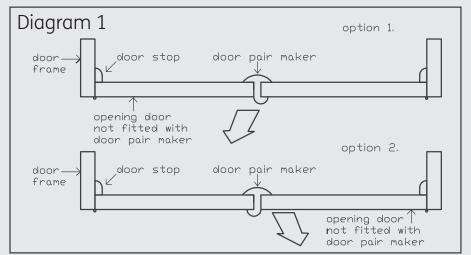

## Installing the door pair maker

With the two doors hung in the frame (without the door pair maker being fitted) the gap between the two doors at the centre must be a continuous 12mm. Decide on which door is to open first, (this will be the door that is **NOT FITTED** with the door pair maker). **Diagram 1**.