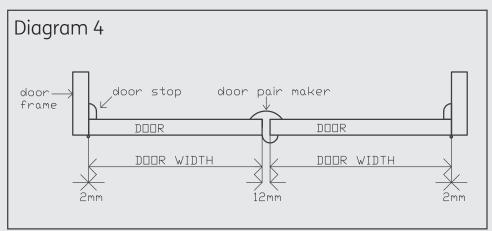

All internal frame dimensions are made up from the following: 2mm gap between door edge and frame + door width + 12mm gap between the doors + door width + 2mm gap between door edge and frame. Diagram 4.