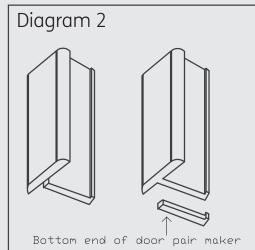

Having decided which door is to have the door pair maker fitted to it, remove the bottom notching of the door pair maker as shown in **Diagram 2**. The top pre cut notch remains at the top allowing for the fitted door stop on the frame.