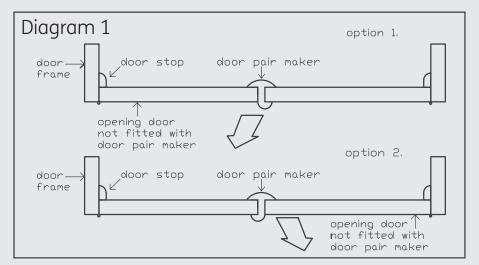

## Installing the door pair maker

With the two doors hung in the frame (without the door pair maker being fitted) the gap between the two doors at the centre must be a continuous 12mm. Decide on which door is to open first, (this will be the door that is **NOT FITTED** with the door pair maker). **Diagram 1**.