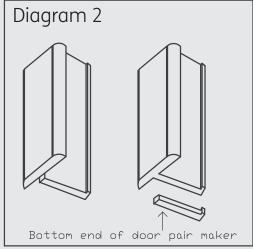

Having decided which door is to have the door pair maker fitted to it, remove the bottom notching of the door pair maker as shown in **Diagram 2**. The top pre cut notch remains at the top allowing for the fitted door stop on the frame.