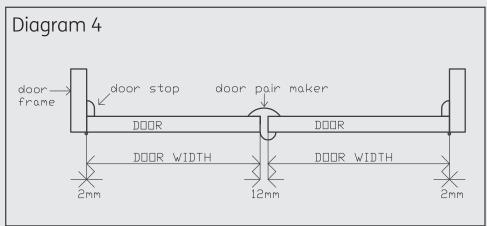

All internal frame dimensions are made up from the following: 2mm gap between door edge and frame + door width + 12mm gap between the doors + door width + 2mm gap between door edge and frame. Diagram 4.