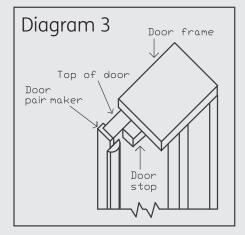

pair maker when closing, remove the door pair maker and plane a small amount off from the door edge. Temporarily refit the door pair maker and check for the correct fit.

Glue and pin the door pair maker to the door edge ensuring the door pair maker is flush with the top and bottom of the door. Diagram 3.