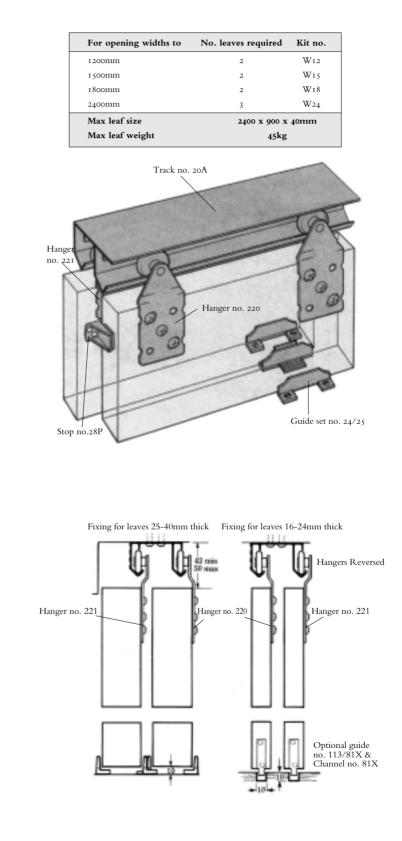

#### κιτς

Standard kits for 2 or 3 leaf units contain: jump-proof soffit fixing aluminium section track; nylon-tyred, face-fixing, ball-bearing hangers; nylon guides; rubber-buffered stop; screws and fixing instructions.

#### (also see drawing)

For 2 or 3 leaf units to a maximum 45kg weight per leaf, width to 900mm and thickness 16-40mm as standard. For heavy use applications fit optional guide no. 113/81X and guide channel no. 81X. For flexibility of layout in multi-leaf applications use reversible hangers. For triple line of doors fit additional Single Top system.